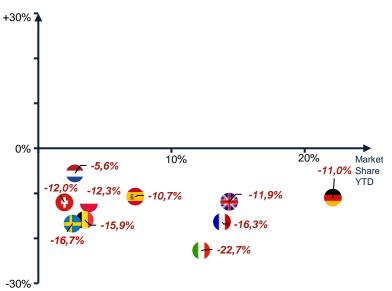

#### Highlights - ∆% Volume 22/21 & Market Share (MS)

| #  | Country     | MS June<br>2022 YTD | Δ VS 2021 | Sales Volume<br>June 2022<br>YTD |  |
|----|-------------|---------------------|-----------|----------------------------------|--|
| 1  | GER         | 22,1%               | -11,0%    | 1.237.975                        |  |
| 2  | UK          | 14,3%               | -11,9%    | 802.079                          |  |
| 3  | FRA         | 13,8%               | -16,3%    | 771.980                          |  |
| 4  | ITA         | 12,2%               | -22,7%    | 684.228                          |  |
| 5  | <b></b> SPA | 7,3%                | -10,7%    | 407.757                          |  |
| 6  | POL         | 3,8%                | -12,3%    | 212.405                          |  |
| 7  | BEL         | 3,5%                | -15,9%    | 195.387                          |  |
| 8  | NET         | 2,7%                | -5,6%     | 153.708                          |  |
| 9  | SWE         | 2,6%                | -16,7%    | 144.182                          |  |
| 10 | + CHE       | 2,0%                | -12,0%    | 109.600                          |  |

- In the first half of the year 5.597.656
   units have been registered in the
   European passenger cars market with
   a decrease of -13,7% compared to the
   same period of 2021 and -33,9%
   compared to 2019
- An increase only for 7 out of 30 countries (highest for Iceland +53,4%), none of them in the top 10, while a decline for 23 countries (highest for Italy, -22,7%, considering the top 10)