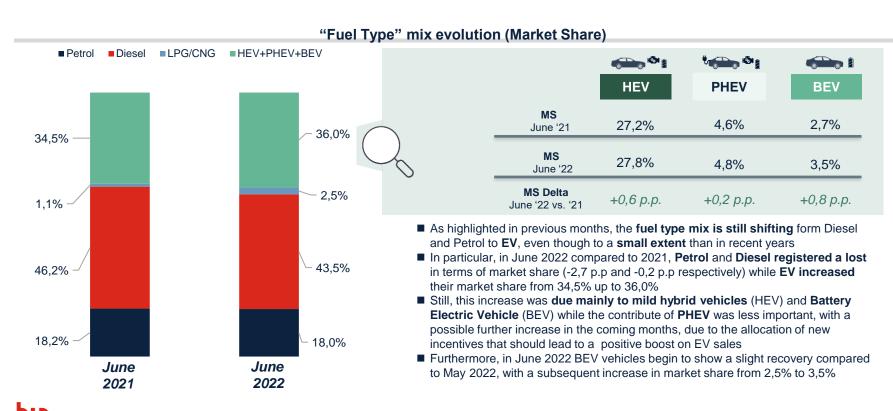

However, since the beginning of the year, the decrease has remained significant, with 407.757 units registered and a market decline of 10,7%, which means 49.076 cars less compared to the same period in 2021. Only the slowdown of the pandemic and the **new incentives allocation** could lead to a **positive boost**, **in particular** on **EV sales**, **in the next months**.