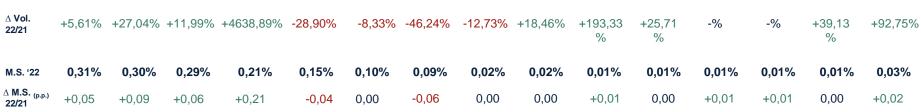

# Spain | New car registrations by brand

New car registrations by brand – June 2022 YTD (1/3)

# Spain | New car registrations by brand

New car registrations by brand – June 2022 YTD (2/3)

#### Spain | New car registrations by brand

New car registrations by brand – June 2022 YTD (3/3)

Others

# Italy | New car registrations by group

New car registrations by group – Top 15 – June 2022 YTD

|    | Group Brand   |                         | Volume | $\Delta$ % Volume '22 vs '21 | Market Share (%)   |  |  |  |
|----|---------------|-------------------------|--------|------------------------------|--------------------|--|--|--|
| 1  | Volkswagen    |                         | 97.557 | -19,4%                       | 23,9%              |  |  |  |
| 2  | Stellantis    | FIRT Joop 🚱 🕃 🐨 🗑 🕿 🖂 🕣 | 86.559 | -18,3%                       | 21,2%              |  |  |  |
| 3  | Toyota        | ⊕ ∅ 📾                   | 39.762 | +6,6%                        | 9,8%               |  |  |  |
| 4  | Renault       | S SE 4                  | 38.785 | -11,1%                       | 9,5%               |  |  |  |
| 5  | Kia           | KIN                     | 30.813 | +15,1%                       | 7,6% Top 5: 72,0%  |  |  |  |
| 6  | Hyundai       | B                       | 30.222 | +18,8%                       | 7,4%               |  |  |  |
| 7  | BMW           |                         | 18.860 | -16,5%                       | 4,6%               |  |  |  |
| 8  | Mercedes-Benz |                         | 17.340 | -11,6%                       | 4,3%               |  |  |  |
| 9  | Ford          | Ford                    | 14.026 | -10,4%                       | 3,4%               |  |  |  |
| 10 | Nissan        | NIESAN (7)              | 8.887  | -36,2%                       | 2,2% Top 10: 93,9% |  |  |  |
| 11 | Mazda         | $\Theta$                | 5.764  | -9,5%                        | 1,4%               |  |  |  |
| 12 | Volvo         | VOLUE O                 | 5.120  | -31,4%                       | 1,3%               |  |  |  |
| 13 | Tesla         | 7                       | 2.139  | 60,5%                        | 0,5%               |  |  |  |
| 14 | MG            | <b>(1)</b>              | 2.122  | +2.133,7%                    | 0,5%               |  |  |  |
| 15 | Honda         | HONDA                   | 1.990  | 43,0%                        | 0,5%               |  |  |  |