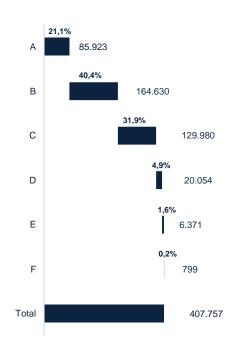

#### Highlights - ∆% Volume 22/21 & Market Share (MS)

| #  | Country     | MS June<br>2022 YTD | Δ VS 2021 | Sales Volume<br>June 2022<br>YTD |  |
|----|-------------|---------------------|-----------|----------------------------------|--|
| 1  | GER         | 22,1%               | -11,0%    | 1.237.975                        |  |
| 2  | UK          | 14,3%               | -11,9%    | 802.079                          |  |
| 3  | FRA         | 13,8%               | -16,3%    | 771.980                          |  |
| 4  | ITA         | 12,2%               | -22,7%    | 684.228                          |  |
| 5  | <b></b> SPA | 7,3%                | -10,7%    | 407.757                          |  |
| 6  | POL         | 3,8%                | -12,3%    | 212.405                          |  |
| 7  | BEL         | 3,5%                | -15,9%    | 195.387                          |  |
| 8  | NET         | 2,7%                | -5,6%     | 153.708                          |  |
| 9  | SWE         | 2,6%                | -16,7%    | 144.182                          |  |
| 10 | + CHE       | 2,0%                | -12,0%    | 109.600                          |  |

However, since the beginning of the year, the decrease has remained significant, with 407.757 units registered and a market decline of 10,7%, which means 49.076 cars less compared to the same period in 2021. Only the slowdown of the pandemic and the **new incentives allocation** could lead to a **positive boost**, **in particular** on **EV sales**, **in the next months**.