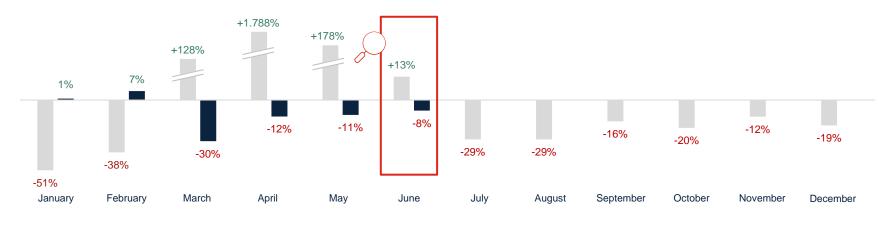

#### Spain | Market Overview

Spanish Market – Variation of new car registrations 2022 vs 2021

#### June 2022 Highlights

The "shortage" of microchips and raw materials and the Ukraine war continue to have an impact on the industry, slowing down the production and delivery of cars. In June 2022, the Spanish market registered a decline of 7,8%: this is the smallest drop since the beginning of the year after three months of losses ranging from 11% to 30%. With respect to car registration by customer segment in June 2022: Fleet (-48,3%) have lost in volumes compared to 2021, while Retail (+1,2%) and Business (+2,3%) registered a slight increase.

However, since the beginning of the year, the decrease has remained significant, with 407.757 units registered and a market decline of 10,7%, which means 49.076 cars less compared to the same period in 2021. Only the slowdown of the pandemic and the **new incentives allocation** could lead to a **positive boost**, **in particular** on **EV sales**, **in the next months**.