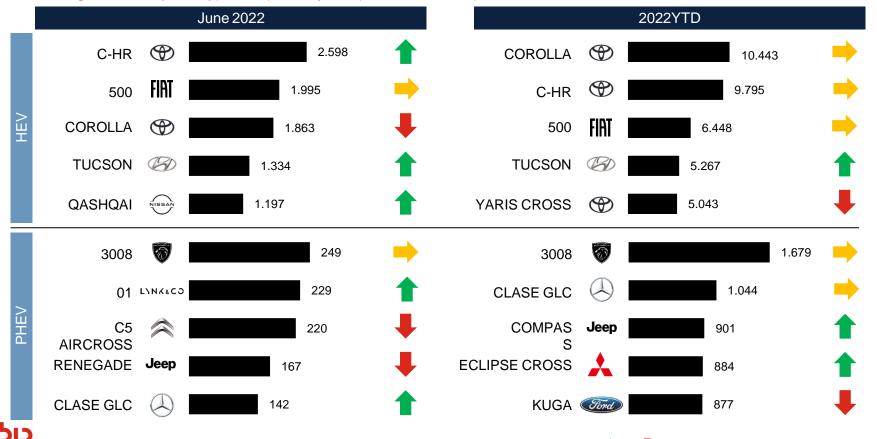

#### Spain | New car registrations by fuel type

New car registrations by fuel type – Top 5 – Hybrid (HEV and PHEV)

#### Spain | New car registrations by fuel type