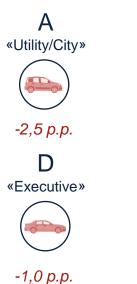

|  |  |  |
| 14 | MG            | <b>(1)</b>              | 2.122  | +2.133,7%                    | 0,5%               |  |  |  |
| 15 | Honda         | HONDA                   | 1.990  | 43,0%                        | 0,5%               |  |  |  |



15

# Spain | New car registrations by fuel type



New car registrations by fuel type – Top 5 – EV and CNG/GNL + GLP



#### Spain | New car registrations by fuel type



New car registrations by fuel type – Top 5 – Hybrid (HEV and PHEV)



#### Spain | New car registrations by fuel type





# Delta YoY +47% +95% +78% +26% M.S. 6% 9% 17% 38%



#### HEV\*, PHEV\* and BEV\*\* Vehicles Trend June '22 YTD





Overview of new car registrations by segment



#### **Segments Growth in Market Share\***

#### Market Share and Volume\*\*

















Δ Vol. % 22/21 YTD





Segment C and Segment D - Top 10 - June 2022 YTD

In terms of **MS**, respectively vs June 2021 YTD, **Segment C** has registered an increase (+3,0 p.p.) while **Segment D** has registered a decrease (-1,0 p.p.). Considering the volumes, in June 2022 both **Segment C** and **Segment D** have decreased vs. June 2021 (-1,4% and -25,6% respectively)









Δ Vol. % 22/21 YTD

A Vol. %

22/21 YTD

לול.



Segment E and Segment F - Top 10 - June 2022 YTD

In terms of MS, respectively vs June 2021YTD, Segment E Segment F have remained almost unmodified (+0,2 p.p. and 0 p.p.), while in terms of volumes, in June 2022 both Segment E have increased (+2,9%) and Segment F have decreased (-2,4%) both vs. June 2021



1.009 780 560 550 384 368 368 367 330 328 **