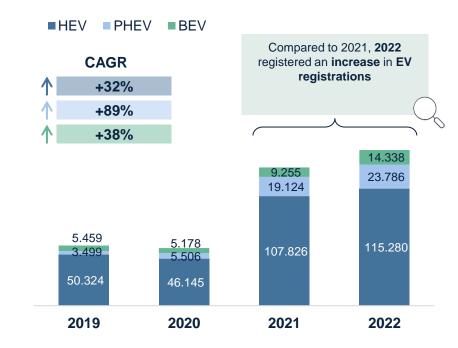

#### HEV\*, PHEV\* and BEV\*\* Vehicles Trend June '22 YTD

Overview of new car registrations by segment