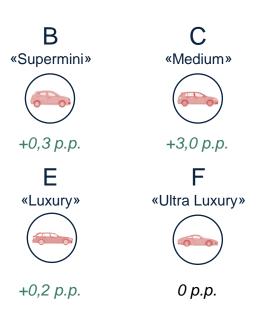

#### **Segments Growth in Market Share\***

Δ Vol. % 22/21 YTD

A Vol. %

22/21 YTD

לול.

Segment E and Segment F - Top 10 - June 2022 YTD

In terms of MS, respectively vs June 2021YTD, Segment E Segment F have remained almost unmodified (+0,2 p.p. and 0 p.p.), while in terms of volumes, in June 2022 both Segment E have increased (+2,9%) and Segment F have decreased (-2,4%) both vs. June 2021