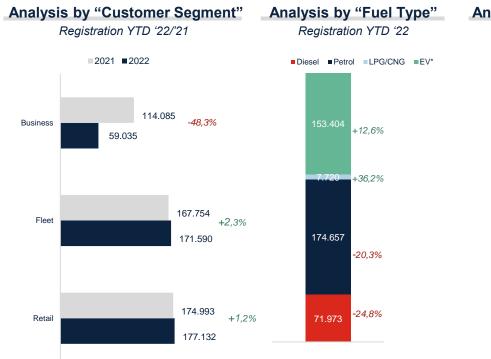

#### Market Share and Volume\*\*

Δ Vol. % 22/21 YTD

Segment C and Segment D - Top 10 - June 2022 YTD

In terms of **MS**, respectively vs June 2021 YTD, **Segment C** has registered an increase (+3,0 p.p.) while **Segment D** has registered a decrease (-1,0 p.p.). Considering the volumes, in June 2022 both **Segment C** and **Segment D** have decreased vs. June 2021 (-1,4% and -25,6% respectively)

Δ Vol. % 22/21 YTD

A Vol. %

22/21 YTD

לול.

Segment E and Segment F - Top 10 - June 2022 YTD

In terms of MS, respectively vs June 2021YTD, Segment E Segment F have remained almost unmodified (+0,2 p.p. and 0 p.p.), while in terms of volumes, in June 2022 both Segment E have increased (+2,9%) and Segment F have decreased (-2,4%) both vs. June 2021