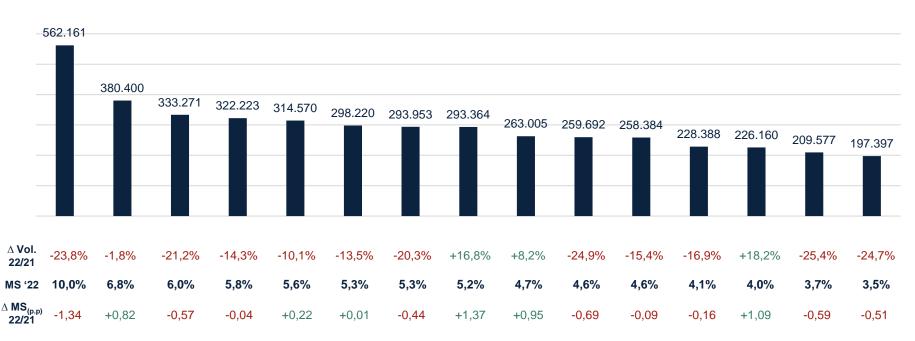

# Spain | New car registrations by brand

New car registrations by brand – June 2022 YTD (1/3)

# Spain | New car registrations by brand

New car registrations by brand – June 2022 YTD (2/3)

#### Spain | New car registrations by brand

New car registrations by brand – June 2022 YTD (3/3)

Others