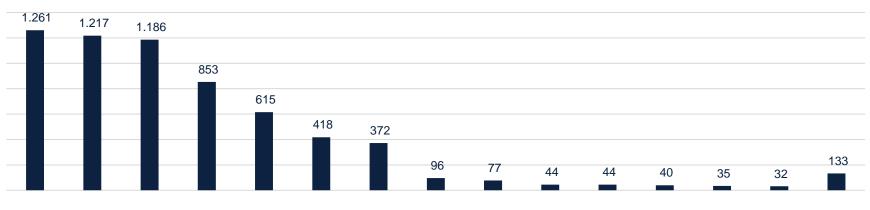

# Spain | New car registrations by brand

New car registrations by brand – June 2022 YTD (1/3)

# Spain | New car registrations by brand

New car registrations by brand – June 2022 YTD (2/3)

#### Spain | New car registrations by brand

New car registrations by brand – June 2022 YTD (3/3)

Others

# Italy | New car registrations by group

New car registrations by group – Top 15 – June 2022 YTD

|    | Group Brand   |                         | Volume | $\Delta$ % Volume '22 vs '21 | Market Share (%)   |  |  |  |
|----|---------------|-------------------------|--------|------------------------------|--------------------|--|--|--|
| 1  | Volkswagen    |                         | 97.557 | -19,4%                       | 23,9%              |  |  |  |
| 2  | Stellantis    | FIRT Joop 🚱 🕃 🐨 🗑 🕿 🖂 🕣 | 86.559 | -18,3%                       | 21,2%              |  |  |  |
| 3  | Toyota        | ⊕ ∅ 📾                   | 39.762 | +6,6%                        | 9,8%               |  |  |  |
| 4  | Renault       | S SE 4                  | 38.785 | -11,1%                       | 9,5%               |  |  |  |
| 5  | Kia           | KIN                     | 30.813 | +15,1%                       | 7,6% Top 5: 72,0%  |  |  |  |
| 6  | Hyundai       | B                       | 30.222 | +18,8%                       | 7,4%               |  |  |  |
| 7  | BMW           |                         | 18.860 | -16,5%                       | 4,6%               |  |  |  |
| 8  | Mercedes-Benz |                         | 17.340 | -11,6%                       | 4,3%               |  |  |  |
| 9  | Ford          | Ford                    | 14.026 | -10,4%                       | 3,4%               |  |  |  |
| 10 | Nissan        | NIESAN (7)              | 8.887  | -36,2%                       | 2,2% Top 10: 93,9% |  |  |  |
| 11 | Mazda         | $\Theta$                | 5.764  | -9,5%                        | 1,4%               |  |  |  |
| 12 | Volvo         | VOLUE O                 | 5.120  | -31,4%                       | 1,3%               |  |  |  |
| 13 | Tesla         | 7                       | 2.139  | 60,5%                        | 0,5%               |  |  |  |
| 14 | MG            | <b>(1)</b>              | 2.122  | +2.133,7%                    | 0,5%               |  |  |  |
| 15 | Honda         | HONDA                   | 1.990  | 43,0%                        | 0,5%               |  |  |  |