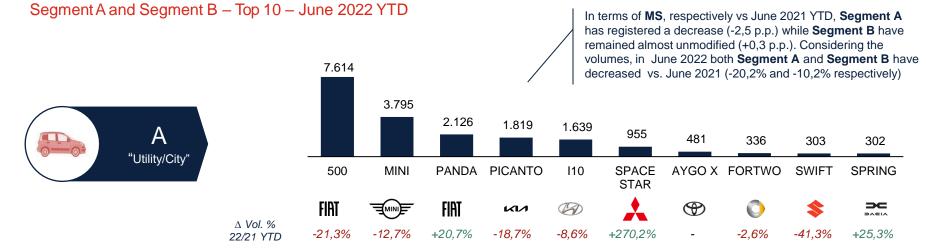

#### Market Share and Volume\*\*

Δ Vol. % 22/21 YTD

Segment C and Segment D - Top 10 - June 2022 YTD

In terms of **MS**, respectively vs June 2021 YTD, **Segment C** has registered an increase (+3,0 p.p.) while **Segment D** has registered a decrease (-1,0 p.p.). Considering the volumes, in June 2022 both **Segment C** and **Segment D** have decreased vs. June 2021 (-1,4% and -25,6% respectively)