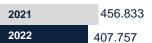

However, since the beginning of the year, the decrease has remained significant, with 407.757 units registered and a market decline of 10,7%, which means 49.076 cars less compared to the same period in 2021. Only the slowdown of the pandemic and the **new incentives allocation** could lead to a **positive boost**, **in particular** on **EV sales**, **in the next months**.

#### Highlights - ∆% Volume 22/21 & Market Share (MS)

| #  | Country     | MS June<br>2022 YTD | Δ VS 2021 | Sales Volume<br>June 2022<br>YTD |  |
|----|-------------|---------------------|-----------|----------------------------------|--|
| 1  | GER         | 22,1%               | -11,0%    | 1.237.975                        |  |
| 2  | UK          | 14,3%               | -11,9%    | 802.079                          |  |
| 3  | FRA         | 13,8%               | -16,3%    | 771.980                          |  |
| 4  | ITA         | 12,2%               | -22,7%    | 684.228                          |  |
| 5  | <b></b> SPA | 7,3%                | -10,7%    | 407.757                          |  |
| 6  | POL         | 3,8%                | -12,3%    | 212.405                          |  |
| 7  | BEL         | 3,5%                | -15,9%    | 195.387                          |  |
| 8  | NET         | 2,7%                | -5,6%     | 153.708                          |  |
| 9  | SWE         | 2,6%                | -16,7%    | 144.182                          |  |
| 10 | + CHE       | 2,0%                | -12,0%    | 109.600                          |  |