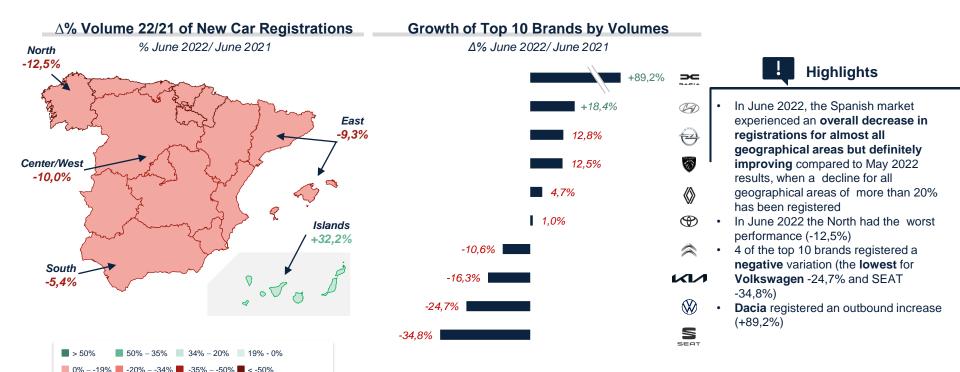

Areas monthly results: North -12,5%, Center/West -10,0%, East -9,3%, South -5,4% and Islands +32,2%, comparing June 2022 with June 2021

Customer segments: Retail +1,2%, Fleet +2,3% and Business -48,3% June 2022 YTD vs June 2021 YTD

**Top 3 Countries by market share**: Germany 22,1% (+0,7 p.p.), United Kingdom 14,3% (+0,3 p.p.) and France 13,8% (-0,4 p.p.) in June 2022 YTD compared to June 2021 YTD

**Brands**: among the **Top 15 by volume**, Mercedes (+1,0%), Kia (+2,1%), Dacia (+31,9%) registered a growth in June 2022 with respect to June 2021. Considering June 2022 YTD Hyundai (+8,2%) with Kia (+16,8%) and Dacia (+18,2%) are growing

**Premium brands:** among the Top 15 by volume, only Mercedes-Benz registered a growth (+1,0%) in June 2022 compared to June 2021, while BMW (-15,6%) and Audi (-27,6%) are still decreasing. All 3 brands are decreasing considering a YTD perspective