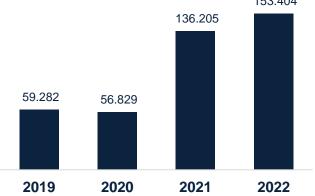

#### HEV\*, PHEV\* and BEV\*\* Vehicles Trend June '22 YTD

Overview of new car registrations by segment