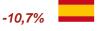

Areas monthly results: North -12,5%, Center/West -10,0%, East -9,3%, South -5,4% and Islands +32,2%, comparing June 2022 with June 2021

Customer segments: Retail +1,2%, Fleet +2,3% and Business -48,3% June 2022 YTD vs June 2021 YTD

#### June 2022 Highlights

The "shortage" of microchips and raw materials and the Ukraine war continue to have an impact on the industry, slowing down the production and delivery of cars. In June 2022, the Spanish market registered a decline of 7,8%: this is the smallest drop since the beginning of the year after three months of losses ranging from 11% to 30%. With respect to car registration by customer segment in June 2022: Fleet (-48,3%) have lost in volumes compared to 2021, while Retail (+1,2%) and Business (+2,3%) registered a slight increase.

However, since the beginning of the year, the decrease has remained significant, with 407.757 units registered and a market decline of 10,7%, which means 49.076 cars less compared to the same period in 2021. Only the slowdown of the pandemic and the **new incentives allocation** could lead to a **positive boost**, **in particular** on **EV sales**, **in the next months**.