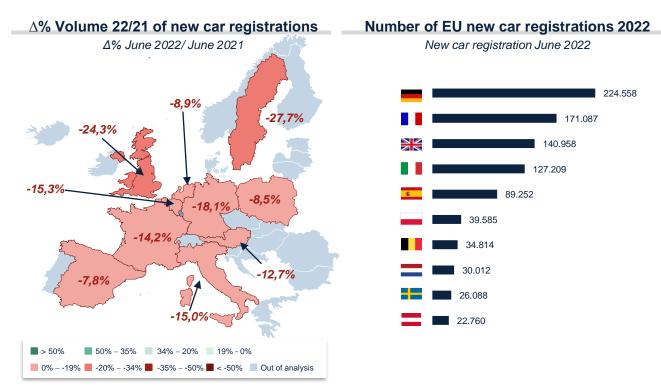

#### **Europe** | *Market Overview*

European Markets\* new car registrations

2021

1.281.892 1.066.137

Top 10 European Markets\* – June 2022

# Highlights

- The European market (EU+UK+EFTA) had a drop in registrations from 1.281.892 in June 2021 to 1.066.137 in June 2022 (11th consecutive month in negative).
- During June, the EU passenger car market experienced a decline compared to May, moving from a -12,5% in May to -16,8% in June
- An increase has been registered only for 2 out of 30 countries (none for the top 10 for volume).
   In particular, Sweden, which recorded a recovery in May in terms of registrations with an 8,6% increase over the same period in 2021, returns in June with a decrease of 27,7%

#### **Europe** | *Market Overview*

Top 10 European Markets\* – June 2022 YTD

#### Highlights - ∆% Volume 22/21 & Market Share (MS)

| #  | Country     | MS June<br>2022 YTD | Δ VS 2021 | Sales Volume<br>June 2022<br>YTD |  |
|----|-------------|---------------------|-----------|----------------------------------|--|
| 1  | GER         | 22,1%               | -11,0%    | 1.237.975                        |  |
| 2  | UK          | 14,3%               | -11,9%    | 802.079                          |  |
| 3  | FRA         | 13,8%               | -16,3%    | 771.980                          |  |
| 4  | ITA         | 12,2%               | -22,7%    | 684.228                          |  |
| 5  | <b></b> SPA | 7,3%                | -10,7%    | 407.757                          |  |
| 6  | POL         | 3,8%                | -12,3%    | 212.405                          |  |
| 7  | BEL         | 3,5%                | -15,9%    | 195.387                          |  |
| 8  | NET         | 2,7%                | -5,6%     | 153.708                          |  |
| 9  | SWE         | 2,6%                | -16,7%    | 144.182                          |  |
| 10 | + CHE       | 2,0%                | -12,0%    | 109.600                          |  |

- In the first half of the year 5.597.656
   units have been registered in the
   European passenger cars market with
   a decrease of -13,7% compared to the
   same period of 2021 and -33,9%
   compared to 2019
- An increase only for 7 out of 30 countries (highest for Iceland +53,4%), none of them in the top 10, while a decline for 23 countries (highest for Italy, -22,7%, considering the top 10)