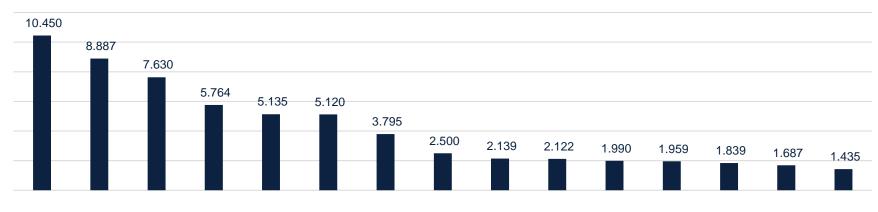

# Spain | New car registrations by brand

New car registrations by brand – June 2022 YTD (1/3)

# Spain | New car registrations by brand

New car registrations by brand – June 2022 YTD (2/3)

#### Spain | New car registrations by brand

New car registrations by brand – June 2022 YTD (3/3)

Others

# Italy | New car registrations by group

New car registrations by group – Top 15 – June 2022 YTD

|    | Group Brand   |                         | Volume | $\Delta$ % Volume '22 vs '21 | Market Share (%)   |  |  |  |
|----|---------------|-------------------------|--------|------------------------------|--------------------|--|--|--|
| 1  | Volkswagen    |                         | 97.557 | -19,4%                       | 23,9%              |  |  |  |
| 2  | Stellantis    | FIRT Joop 🚱 🕃 🐨 🗑 🕿 🖂 🕣 | 86.559 | -18,3%                       | 21,2%              |  |  |  |
| 3  | Toyota        | ⊕ ∅ 📾                   | 39.762 | +6,6%                        | 9,8%               |  |  |  |
| 4  | Renault       | S SE 4                  | 38.785 | -11,1%                       | 9,5%               |  |  |  |
| 5  | Kia           | KIN                     | 30.813 | +15,1%                       | 7,6% Top 5: 72,0%  |  |  |  |
| 6  | Hyundai       | B                       | 30.222 | +18,8%                       | 7,4%               |  |  |  |
| 7  | BMW           |                         | 18.860 | -16,5%                       | 4,6%               |  |  |  |
| 8  | Mercedes-Benz |                         | 17.340 | -11,6%                       | 4,3%               |  |  |  |
| 9  | Ford          | Ford                    | 14.026 | -10,4%                       | 3,4%               |  |  |  |
| 10 | Nissan        | NIESAN (7)              | 8.887  | -36,2%                       | 2,2% Top 10: 93,9% |  |  |  |
| 11 | Mazda         | $\Theta$                | 5.764  | -9,5%                        | 1,4%               |  |  |  |
| 12 | Volvo         | VOLUE O                 | 5.120  | -31,4%                       | 1,3%               |  |  |  |
| 13 | Tesla         | 7                       | 2.139  | 60,5%                        | 0,5%               |  |  |  |
| 14 | MG            | <b>(1)</b>              | 2.122  | +2.133,7%                    | 0,5%               |  |  |  |
| 15 | Honda         | HONDA                   | 1.990  | 43,0%                        | 0,5%               |  |  |  |