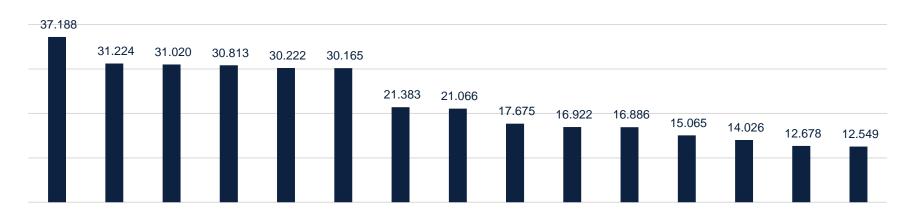

# Spain | New car registrations by brand

New car registrations by brand – June 2022 YTD (1/3)

# Spain | New car registrations by brand

New car registrations by brand – June 2022 YTD (2/3)

#### Spain | New car registrations by brand

New car registrations by brand – June 2022 YTD (3/3)

Others