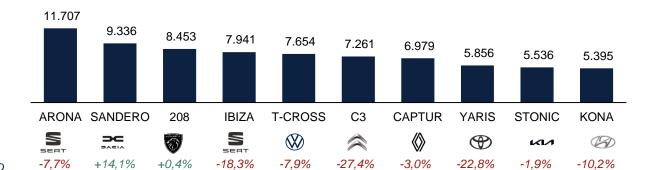

# Spain | New car registrations by brand

New car registrations by brand – June 2022 YTD (1/3)

# Spain | New car registrations by brand

New car registrations by brand – June 2022 YTD (2/3)

#### Spain | New car registrations by brand

New car registrations by brand – June 2022 YTD (3/3)

Others