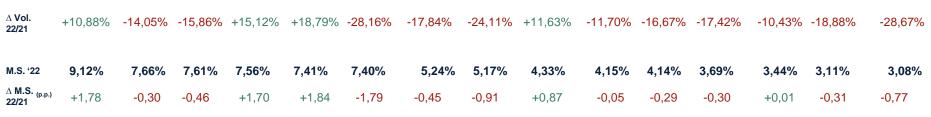

# Spain | New car registrations by brand

New car registrations by brand – June 2022 YTD (1/3)

# Spain | New car registrations by brand

New car registrations by brand – June 2022 YTD (2/3)

#### Spain | New car registrations by brand

New car registrations by brand – June 2022 YTD (3/3)

Others