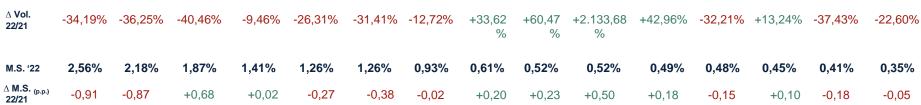

# Spain | New car registrations by brand

New car registrations by brand – June 2022 YTD (1/3)

# Spain | New car registrations by brand

New car registrations by brand – June 2022 YTD (2/3)

#### Spain | New car registrations by brand

New car registrations by brand – June 2022 YTD (3/3)

Others

# Italy | New car registrations by group

New car registrations by group – Top 15 – June 2022 YTD

|    | Group Brand   |                         | Volume | $\Delta$ % Volume '22 vs '21 | Market Share (%)   |  |  |  |
|----|---------------|-------------------------|--------|------------------------------|--------------------|--|--|--|
| 1  | Volkswagen    |                         | 97.557 | -19,4%                       | 23,9%              |  |  |  |
| 2  | Stellantis    | FIRT Joop 🚱 🕃 🐨 🗑 🕿 🖂 🕣 | 86.559 | -18,3%                       | 21,2%              |  |  |  |
| 3  | Toyota        | ⊕ ∅ 📾                   | 39.762 | +6,6%                        | 9,8%               |  |  |  |
| 4  | Renault       | S SE 4                  | 38.785 | -11,1%                       | 9,5%               |  |  |  |
| 5  | Kia           | KIN                     | 30.813 | +15,1%                       | 7,6% Top 5: 72,0%  |  |  |  |
| 6  | Hyundai       | B                       | 30.222 | +18,8%                       | 7,4%               |  |  |  |
| 7  | BMW           |                         | 18.860 | -16,5%                       | 4,6%               |  |  |  |
| 8  | Mercedes-Benz |                         | 17.340 | -11,6%                       | 4,3%               |  |  |  |
| 9  | Ford          | Ford                    | 14.026 | -10,4%                       | 3,4%               |  |  |  |
| 10 | Nissan        | NIESAN (7)              | 8.887  | -36,2%                       | 2,2% Top 10: 93,9% |  |  |  |
| 11 | Mazda         | $\Theta$                | 5.764  | -9,5%                        | 1,4%               |  |  |  |
| 12 | Volvo         | VOLUE O                 | 5.120  | -31,4%                       | 1,3%               |  |  |  |
| 13 | Tesla         | 7                       | 2.139  | 60,5%                        | 0,5%               |  |  |  |
| 14 | MG            | <b>(1)</b>              | 2.122  | +2.133,7%                    | 0,5%               |  |  |  |
| 15 | Honda         | HONDA                   | 1.990  | 43,0%                        | 0,5%               |  |  |  |