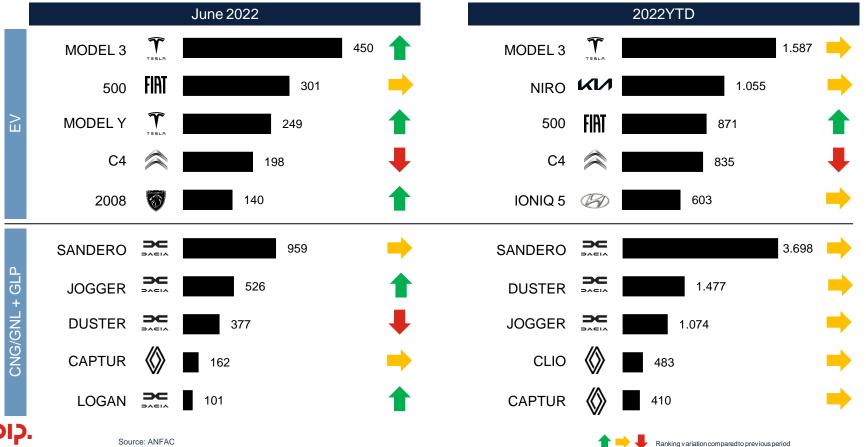

# Spain | New car registrations by fuel type

New car registrations by fuel type – Top 5 – EV and CNG/GNL + GLP

#### Spain | New car registrations by fuel type

New car registrations by fuel type – Top 5 – Hybrid (HEV and PHEV)