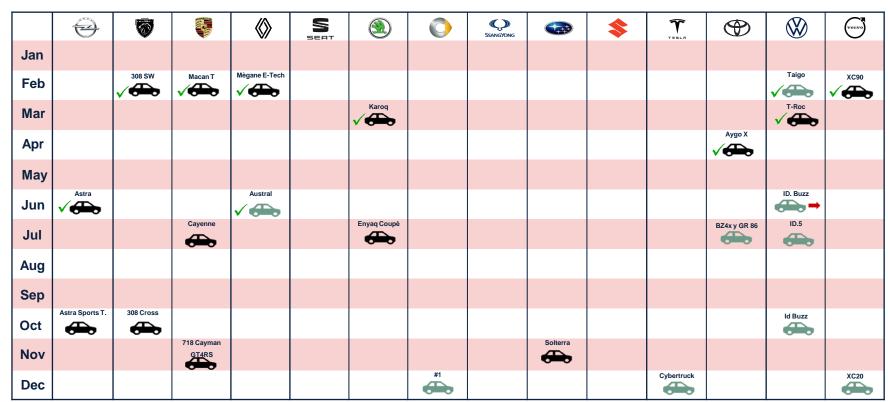

#### **New Car Models Launches in Spain**

New models launch per brand – Roadmap 2022 (3/3)

01. Europe

02. Spain

03. New car models launches in Spain

**04.** News on key industry trends

5 key trends are expected to push the evolution of the automotive industry. For each one in the following slides there is a selection of main news published from 13/06/22 to 19/07/2022