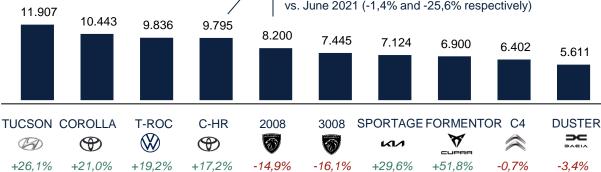

# Spain | New car registrations by brand

New car registrations by brand – June 2022 YTD (1/3)

# Spain | New car registrations by brand

New car registrations by brand – June 2022 YTD (2/3)

#### Spain | New car registrations by brand

New car registrations by brand – June 2022 YTD (3/3)

Others