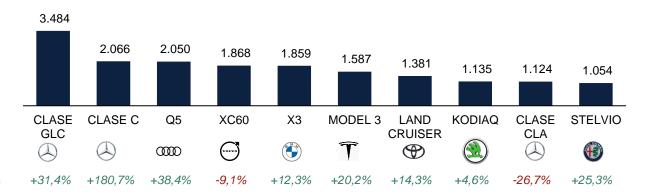

# Italy | New car registrations by group

New car registrations by group – Top 15 – June 2022 YTD

|    | Group Brand   |                         | Volume | $\Delta$ % Volume '22 vs '21 | Market Share (%)   |  |  |  |
|----|---------------|-------------------------|--------|------------------------------|--------------------|--|--|--|
| 1  | Volkswagen    |                         | 97.557 | -19,4%                       | 23,9%              |  |  |  |
| 2  | Stellantis    | FIRT Joop 🚱 🕃 🐨 🗑 🕿 🖂 🕣 | 86.559 | -18,3%                       | 21,2%              |  |  |  |
| 3  | Toyota        | ⊕ ∅ 📾                   | 39.762 | +6,6%                        | 9,8%               |  |  |  |
| 4  | Renault       | S SE 4                  | 38.785 | -11,1%                       | 9,5%               |  |  |  |
| 5  | Kia           | KIN                     | 30.813 | +15,1%                       | 7,6% Top 5: 72,0%  |  |  |  |
| 6  | Hyundai       | B                       | 30.222 | +18,8%                       | 7,4%               |  |  |  |
| 7  | BMW           |                         | 18.860 | -16,5%                       | 4,6%               |  |  |  |
| 8  | Mercedes-Benz |                         | 17.340 | -11,6%                       | 4,3%               |  |  |  |
| 9  | Ford          | Ford                    | 14.026 | -10,4%                       | 3,4%               |  |  |  |
| 10 | Nissan        | NIESAN (7)              | 8.887  | -36,2%                       | 2,2% Top 10: 93,9% |  |  |  |
| 11 | Mazda         | $\Theta$                | 5.764  | -9,5%                        | 1,4%               |  |  |  |
| 12 | Volvo         | VOLUE O                 | 5.120  | -31,4%                       | 1,3%               |  |  |  |
| 13 | Tesla         | 7                       | 2.139  | 60,5%                        | 0,5%               |  |  |  |
| 14 | MG            | <b>(1)</b>              | 2.122  | +2.133,7%                    | 0,5%               |  |  |  |
| 15 | Honda         | HONDA                   | 1.990  | 43,0%                        | 0,5%               |  |  |  |