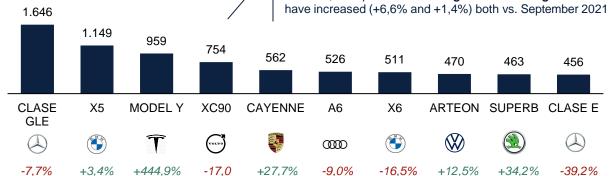

## Spain | New car registrations by brand

New car registrations by brand – September 2022 YTD (2/3)