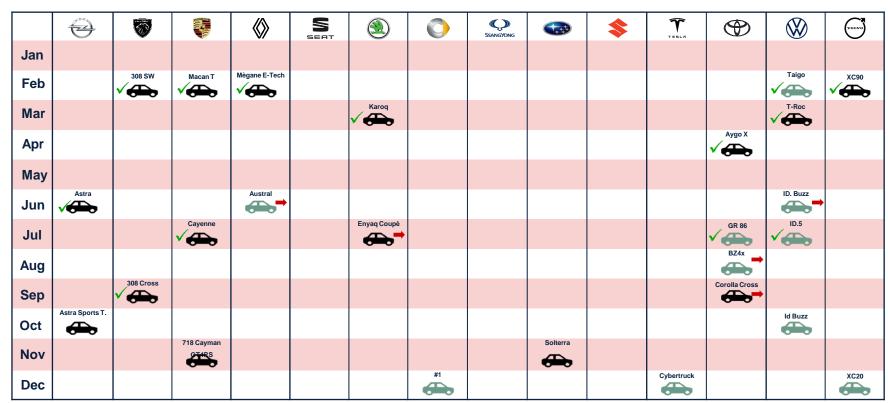

# **New Car Models Launches in Spain**

New models launch per brand – Roadmap 2022 (1/3)

|     | <b>(</b> | 4         | 0000         |                                                                                                                                                                                                                                                                                                                                                                                                                                                                                                                                                                                                                                                                                                                                                                                                                                                                                                                                                                                                                                                                                                                                                                                                                                                                                                                                                                                                                                                                                                                                                                                                                                                                                                                                                                                                                                                                                                                                                                                                                                                                                                                                  |                | CUPRA | <b>Э</b> С | <b>(</b> | <b>&gt;</b>    | 3          | FIAT          | Ford   |           | B       |
|-----|----------|-----------|--------------|----------------------------------------------------------------------------------------------------------------------------------------------------------------------------------------------------------------------------------------------------------------------------------------------------------------------------------------------------------------------------------------------------------------------------------------------------------------------------------------------------------------------------------------------------------------------------------------------------------------------------------------------------------------------------------------------------------------------------------------------------------------------------------------------------------------------------------------------------------------------------------------------------------------------------------------------------------------------------------------------------------------------------------------------------------------------------------------------------------------------------------------------------------------------------------------------------------------------------------------------------------------------------------------------------------------------------------------------------------------------------------------------------------------------------------------------------------------------------------------------------------------------------------------------------------------------------------------------------------------------------------------------------------------------------------------------------------------------------------------------------------------------------------------------------------------------------------------------------------------------------------------------------------------------------------------------------------------------------------------------------------------------------------------------------------------------------------------------------------------------------------|----------------|-------|------------|----------|----------------|------------|---------------|--------|-----------|---------|
| Jan |          |           |              | X3 y X4  ✓                                                                                                                                                                                                                                                                                                                                                                                                                                                                                                                                                                                                                                                                                                                                                                                                                                                                                                                                                                                                                                                                                                                                                                                                                                                                                                                                                                                                                                                                                                                                                                                                                                                                                                                                                                                                                                                                                                                                                                                                                                                                                                                       |                |       |            |          |                |            |               |        |           |         |
| Feb |          |           | √A8<br>A8    |                                                                                                                                                                                                                                                                                                                                                                                                                                                                                                                                                                                                                                                                                                                                                                                                                                                                                                                                                                                                                                                                                                                                                                                                                                                                                                                                                                                                                                                                                                                                                                                                                                                                                                                                                                                                                                                                                                                                                                                                                                                                                                                                  |                |       |            |          | DS 4 Crossback |            |               |        |           |         |
| Mar |          |           |              | Serie 2                                                                                                                                                                                                                                                                                                                                                                                                                                                                                                                                                                                                                                                                                                                                                                                                                                                                                                                                                                                                                                                                                                                                                                                                                                                                                                                                                                                                                                                                                                                                                                                                                                                                                                                                                                                                                                                                                                                                                                                                                                                                                                                          |                |       |            |          |                |            |               |        |           |         |
| Apr |          |           |              |                                                                                                                                                                                                                                                                                                                                                                                                                                                                                                                                                                                                                                                                                                                                                                                                                                                                                                                                                                                                                                                                                                                                                                                                                                                                                                                                                                                                                                                                                                                                                                                                                                                                                                                                                                                                                                                                                                                                                                                                                                                                                                                                  |                |       |            |          |                |            |               |        |           |         |
| May |          |           |              | i4<br><b>√</b>                                                                                                                                                                                                                                                                                                                                                                                                                                                                                                                                                                                                                                                                                                                                                                                                                                                                                                                                                                                                                                                                                                                                                                                                                                                                                                                                                                                                                                                                                                                                                                                                                                                                                                                                                                                                                                                                                                                                                                                                                                                                                                                   | C3<br><b>√</b> |       |            |          |                |            |               |        | HR-V<br>✓ |         |
| Jun | Tonale   |           | A1 allstreet |                                                                                                                                                                                                                                                                                                                                                                                                                                                                                                                                                                                                                                                                                                                                                                                                                                                                                                                                                                                                                                                                                                                                                                                                                                                                                                                                                                                                                                                                                                                                                                                                                                                                                                                                                                                                                                                                                                                                                                                                                                                                                                                                  |                |       | Bigster 🗸  |          |                |            | Tipo Cross SW |        |           | Staria  |
| Jul |          |           |              |                                                                                                                                                                                                                                                                                                                                                                                                                                                                                                                                                                                                                                                                                                                                                                                                                                                                                                                                                                                                                                                                                                                                                                                                                                                                                                                                                                                                                                                                                                                                                                                                                                                                                                                                                                                                                                                                                                                                                                                                                                                                                                                                  |                |       |            |          | DS7 Crossback  |            |               |        |           |         |
| Aug |          |           |              |                                                                                                                                                                                                                                                                                                                                                                                                                                                                                                                                                                                                                                                                                                                                                                                                                                                                                                                                                                                                                                                                                                                                                                                                                                                                                                                                                                                                                                                                                                                                                                                                                                                                                                                                                                                                                                                                                                                                                                                                                                                                                                                                  |                |       |            |          |                |            |               |        |           |         |
| Sep |          |           |              |                                                                                                                                                                                                                                                                                                                                                                                                                                                                                                                                                                                                                                                                                                                                                                                                                                                                                                                                                                                                                                                                                                                                                                                                                                                                                                                                                                                                                                                                                                                                                                                                                                                                                                                                                                                                                                                                                                                                                                                                                                                                                                                                  | C4 X           |       |            |          |                |            | E-Doblò       |        | Civic     |         |
| Oct |          |           |              | X1                                                                                                                                                                                                                                                                                                                                                                                                                                                                                                                                                                                                                                                                                                                                                                                                                                                                                                                                                                                                                                                                                                                                                                                                                                                                                                                                                                                                                                                                                                                                                                                                                                                                                                                                                                                                                                                                                                                                                                                                                                                                                                                               |                |       |            |          |                |            |               |        |           |         |
| Nov |          |           |              | iX1                                                                                                                                                                                                                                                                                                                                                                                                                                                                                                                                                                                                                                                                                                                                                                                                                                                                                                                                                                                                                                                                                                                                                                                                                                                                                                                                                                                                                                                                                                                                                                                                                                                                                                                                                                                                                                                                                                                                                                                                                                                                                                                              |                |       |            |          |                |            |               | Kuga   | Civic R   |         |
| Dec | Stelvio  | DBX Coupé | Audi e-tron  | XM<br>The state of the state of t | C5 Aircross    |       |            |          |                | Purosangue |               | Ranger |           | loniq 6 |

# **New Car Models Launches in Spain**

New models launch per brand – Roadmap 2022 (2/3)

|     | JAGUAR | Jeep | ии       | LAND-<br>-ROVER      |                | L\NK&CO | W Color     | $\Theta$    |             |        | <b>MINI</b>               | *          | M@BILIZE | NISSAN      |
|-----|--------|------|----------|----------------------|----------------|---------|-------------|-------------|-------------|--------|---------------------------|------------|----------|-------------|
| Jan |        |      |          |                      |                |         |             |             | EQB         |        |                           |            |          |             |
| Feb |        |      |          |                      | BX<br><b>✓</b> |         |             |             |             |        |                           |            |          |             |
| Mar |        |      |          | Road Rover           |                |         |             | Mazda MX-30 |             |        |                           |            |          |             |
| Apr |        |      | NIRO     |                      |                |         |             |             |             |        |                           |            |          |             |
| May |        |      | Sportage |                      |                |         |             | Mazda 6  √  | EQE<br>√ ←  |        |                           |            |          |             |
| Jun |        |      |          |                      | RX y RZ        |         | Grecale     |             | AMG ONE     |        | John Cooper<br>Works GP E |            |          |             |
| Jul |        |      |          |                      |                |         | MC20 Cabrio |             | Clase A y B |        |                           | C-SUV<br>✓ |          |             |
| Aug |        |      |          |                      |                |         |             |             |             |        |                           |            |          | X-Trail     |
| Sep |        |      | XCeed    |                      |                |         |             |             | EQS         |        |                           | COLT       |          | Juke Hybrid |
| Oct |        |      |          |                      |                |         |             |             | GLC         |        |                           |            |          |             |
| Nov |        |      | EV4      | Range Rover<br>Sport |                |         |             | CX-60       |             |        |                           |            |          |             |
| Dec |        |      |          |                      |                |         |             | CX-80       |             | CyberE |                           |            |          |             |

## **New Car Models Launches in Spain**

New models launch per brand – Roadmap 2022 (3/3)

01. Europe

02. Spain

03. New car models launches in Spain

**04.** News on key industry trends

5 key trends are expected to push the evolution of the automotive industry. For each one in the following slides there is a selection of main news published from 01/09/22 to 19/10/2022