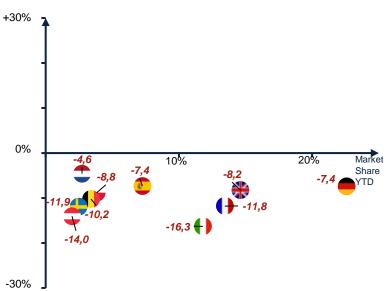

### Highlights - ∆% Volume 22/21 & Market Share (MS)

Δ % Volume September 22/21

| #  | Country | MS Sep<br>2022 YTD | Δ VS 2021 | Sales Volume<br>Sep 2022 YTD |
|----|---------|--------------------|-----------|------------------------------|
| 1  | GER     | 22,6%              | -7,4%     | 1.867.885                    |
| 2  | UK      | 14,6%              | -8,2%     | 1.208.368                    |
| 3  | FRA     | 13,4%              | -11,8%    | 1.112.067                    |
| 4  | ITA     | 11,8%              | -16,3%    | 976.055                      |
| 5  | SPA     | 7,3%               | -7,4%     | 600.281                      |
| 6  | POL     | 3,8%               | -8,8%     | 316.680                      |
| 7  | BEL     | 3,4%               | -10,2%    | 281.490                      |
| 8  | NET     | 2,7%               | -4,6%     | 224.944                      |
| 9  | SWE     | 2,5%               | -11,9%    | 204.640                      |
| 10 | AUS     | 2,0%               | -14,0%    | 163.209                      |

# Highlights

- In 9 months of 2022, 8.271.115 units were registered in the European passenger cars market, with a decrease of -9,7% compared to the same period of 2021.
- An increase were registered only for 8 out of 30 countries (highest for Iceland +33,2%), none of them in the top 10 for registrations. 22 countries registered a decrease; considering the top 10 double-digit for Italy (-16,3%), Austria (-14,0%), Sweden (-11,9%), France (-11,8%) and Belgium (-10,2%)