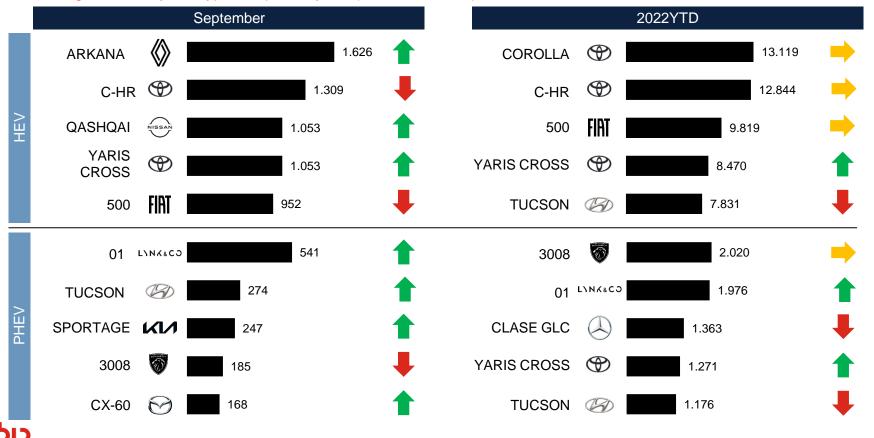

# Spain | New car registrations by fuel type

New car registrations by fuel type – Top 5 – Hybrid (HEV and PHEV)