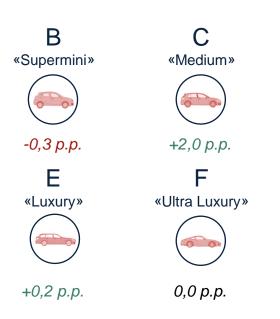

Δ Vol. % 22/21 YTD

A Vol. %

22/21 YTD

Segment C and Segment D – Top 10 – September 2022 YTD

In terms of **MS**, respectively vs September 2021 YTD, **Segment C** has registered an increase (+2,0 p.p.) while **Segment D** has registered a decrease (-0,2 p.p.). Considering the volumes, in September 2022 both **Segment C** and **Segment D** have decreased vs. September 2021 (-1,3% and -10,4% respectively)

∆ Vol. % 22/21 YTD

Δ Vol. % 22/21 YTD

Segment E and Segment F – Top 10 – September 2022 YTD

In terms of **MS**, respectively vs September 2021YTD, **Segment E** and **Segment F** have remained almost unmodified (+0,2 p.p. and 0,0 p.p.), while in terms of volumes, in September 2022 **Segment E** and **Segment F** have increased (+6,6% and +1,4%) both vs. September 202