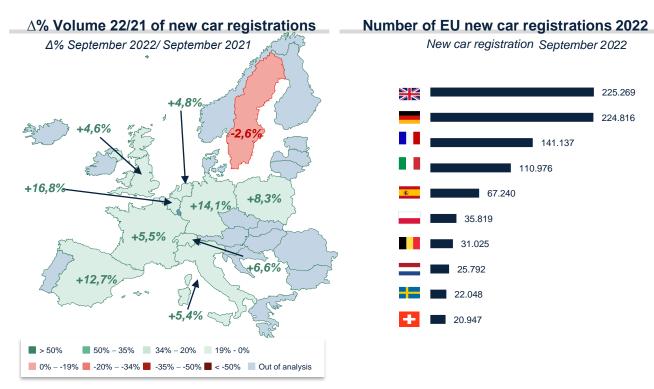

## **Europe** | *Market Overview*

European Markets\* new car registrations

**2021** 972.843 **2022** 1.049.926

Top 10 European Markets\* – September 2022

- The European market (EU+UK+EFTA) had an increase in registrations from 972.843 in September 2021 to 1.049.926 cars in September 2022.
- In line with August 2022, the EU car market confirmed an overall increase in registrations compared to previous months.

The highest rates among the top 10 markets for:

- Belgium (+ 16,8%)
- Germany (+14,1)
- Spain (+ 12,7%)

European Markets\* new car registrations

**2021** 9.162.177 **2022** 8.271.115

Top 10 European Markets\* – September 2022 YTD

### Highlights - ∆% Volume 22/21 & Market Share (MS)

Δ % Volume September 22/21

| #  | Country | MS Sep<br>2022 YTD | Δ VS 2021 | Sales Volume<br>Sep 2022 YTD |
|----|---------|--------------------|-----------|------------------------------|
| 1  | GER     | 22,6%              | -7,4%     | 1.867.885                    |
| 2  | UK      | 14,6%              | -8,2%     | 1.208.368                    |
| 3  | FRA     | 13,4%              | -11,8%    | 1.112.067                    |
| 4  | ITA     | 11,8%              | -16,3%    | 976.055                      |
| 5  | SPA     | 7,3%               | -7,4%     | 600.281                      |
| 6  | POL     | 3,8%               | -8,8%     | 316.680                      |
| 7  | BEL     | 3,4%               | -10,2%    | 281.490                      |
| 8  | NET     | 2,7%               | -4,6%     | 224.944                      |
| 9  | SWE     | 2,5%               | -11,9%    | 204.640                      |
| 10 | AUS     | 2,0%               | -14,0%    | 163.209                      |

# Highlights

- In 9 months of 2022, 8.271.115 units were registered in the European passenger cars market, with a decrease of -9,7% compared to the same period of 2021.
- An increase were registered only for 8 out of 30 countries (highest for Iceland +33,2%), none of them in the top 10 for registrations. 22 countries registered a decrease; considering the top 10 double-digit for Italy (-16,3%), Austria (-14,0%), Sweden (-11,9%), France (-11,8%) and Belgium (-10,2%)