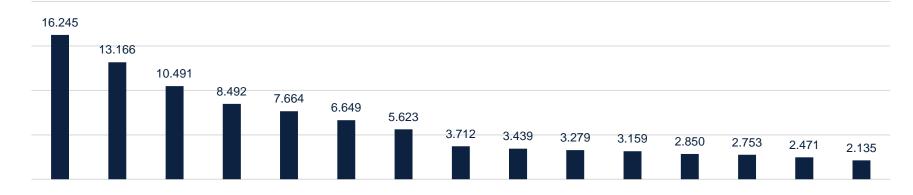

# Spain | New car registrations by group

New car registrations by group – Top 15 – September 2022 YTD

| Group |               | Brand                                   | Volume         | $\Delta$ % Volume '22 vs '21 | Market Share (%)   |
|-------|---------------|-----------------------------------------|----------------|------------------------------|--------------------|
| 1     | Volkswagen    | ( ) ( ) ( ) ( ) ( ) ( ) ( ) ( ) ( ) ( ) | 137.799        | -17,2%                       | 23,0%              |
| 2     | Stellantis    | FIRT Joop 🚱 👺 🏶 💝 🙈 📝 😔                 | 125.597        | -14,0%                       | 20,9%              |
| 3     | Toyota        | ● ② 🚭                                   | 58.279         | +9,8%                        | 9,7%               |
| 4     | Renault       | SAGIA 4                                 | 59.116         | <b>-7,0%</b> ■               | 9,8%               |
| 5     | Kia           | ]ĸи                                     | 46.745         | +12,3%                       | 7,8% Top 5: 71,2%  |
| 6     | Hyundai       | B                                       | 45.111         | +14,4%                       | 7,5%               |
| 7     | BMW           |                                         | 27.154         | -17,3%                       | 4,5%               |
| 8     | Mercedes-Benz |                                         | 27.174         | +6,3%                        | 4,5%               |
| 9     | Ford          | Tord                                    | 21.617         | -0,3%                        | 3,6%               |
| 10    | Nissan        | NISSAN (A)                              | <u> 13.166</u> | -31,1%                       | 2,2% Top 10: 93,6% |
| 11    | Mazda         | $\Theta$                                | 8.492          | -14,4%                       | <b>1</b> ,4%       |
| 12    | Volvo         | voca v                                  | 7.664          | -29,2%                       | <b>1</b> ,3%       |
| 13    | Tesla         | 7                                       | 3.279          | +39,9%                       | 0,5%               |
| 14    | MG            |                                         | 3.712          | +1.031,7%                    | 0,6%               |
| 15    | Honda         | HONDA                                   | 2.753          | +22,6%                       | 0,5%               |