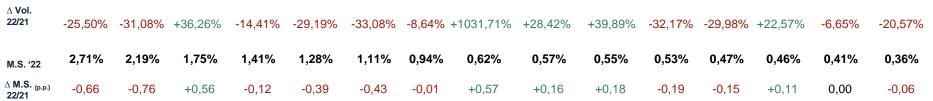

# Spain | New car registrations by group

New car registrations by group – Top 15 – September 2022 YTD

| Group |               | Brand                                   | Volume         | $\Delta$ % Volume '22 vs '21 | Market Share (%)   |
|-------|---------------|-----------------------------------------|----------------|------------------------------|--------------------|
| 1     | Volkswagen    | ( ) ( ) ( ) ( ) ( ) ( ) ( ) ( ) ( ) ( ) | 137.799        | -17,2%                       | 23,0%              |
| 2     | Stellantis    | FIRT Joop 🚱 👺 🏶 💝 🙈 📝 😔                 | 125.597        | -14,0%                       | 20,9%              |
| 3     | Toyota        | ● ② 🚭                                   | 58.279         | +9,8%                        | 9,7%               |
| 4     | Renault       | SAGIA 4                                 | 59.116         | <b>-7,0%</b> ■               | 9,8%               |
| 5     | Kia           | ]ĸи                                     | 46.745         | +12,3%                       | 7,8% Top 5: 71,2%  |
| 6     | Hyundai       | B                                       | 45.111         | +14,4%                       | 7,5%               |
| 7     | BMW           |                                         | 27.154         | -17,3%                       | 4,5%               |
| 8     | Mercedes-Benz |                                         | 27.174         | +6,3%                        | 4,5%               |
| 9     | Ford          | Tord                                    | 21.617         | -0,3%                        | 3,6%               |
| 10    | Nissan        | NISSAN (A)                              | <u> 13.166</u> | -31,1%                       | 2,2% Top 10: 93,6% |
| 11    | Mazda         | $\Theta$                                | 8.492          | -14,4%                       | <b>1</b> ,4%       |
| 12    | Volvo         | voca v                                  | 7.664          | -29,2%                       | <b>1</b> ,3%       |
| 13    | Tesla         | 7                                       | 3.279          | +39,9%                       | 0,5%               |
| 14    | MG            |                                         | 3.712          | +1.031,7%                    | 0,6%               |
| 15    | Honda         | HONDA                                   | 2.753          | +22,6%                       | 0,5%               |