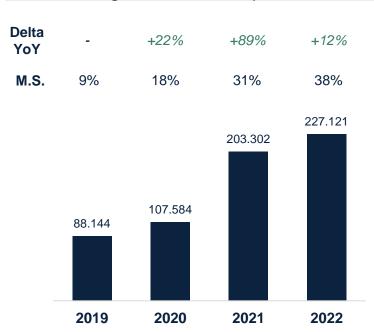

| <b>1</b> ,3%       |
| 13    | Tesla         | 7                                       | 3.279          | +39,9%                       | 0,5%               |
| 14    | MG            |                                         | 3.712          | +1.031,7%                    | 0,6%               |
| 15    | Honda         | HONDA                                   | 2.753          | +22,6%                       | 0,5%               |



15

# **Spain** | New car registrations by fuel type



New car registrations by fuel type – Top 5 – EV and CNG/GNL + GLP



# Spain | New car registrations by fuel type



New car registrations by fuel type – Top 5 – Hybrid (HEV and PHEV)



## Spain | New car registrations by fuel type





### **EV Registrations Trend September '22 YTD**



### HEV\*, PHEV\* and BEV\*\* Vehicles Trend September '22 YTD





Overview of new car registrations by segment



### **Segments Growth in Market Share\***

#### Market Share and Volume\*\*



Source: ANEAC





B: between 3,8m and 4,2m

E: more than 4.9m



Segment A and Segment B – Top 10 – September 2022 YTD

In terms of **MS**, respectively vs September 2021 YTD, **Segment A** has registered a decrease (-1,7 p.p.) while **Segment B** have remained almost unmodified (-0,3 p.p.). Considering the volumes, in September 2022 both **Segment A** and **Segment B** have decreased vs. September 2021 (-14,1% and -8,9% respectively)



11.544 5.623 3.324 2.499 2.491 1.295 1.286 753 514 393 500 MINI **PANDA PICANTO** SPACE AYGO X SPRING **SWIFT IGNIS** 110 **STAR** FIAT FIAT 1  $\supset \subset