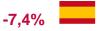

Customer segments: Retail -0,6%, Fleet +5,6% and Business -42,2% September 2022 YTD vs September 2021 YTD

Brands: among the Top 15 by volume Toyota, along with KIA, Hyundai and Dacia are growing in volume (+14,9%, +12,3%, +14,4% and 9,3% YTD respectively), while all the others are decreasing considering YTD results (SEAT -34,2% YTD and FIAT -22,3% YTD are the brands with the highest loss)

### September 2022 Highlights

After five months of losses ranging from 8% to 30% (March to July) due to the "shortage" of microchips and raw materials and the war in Ukraine, the sector has been on an upward trend since August (+9,1%). In September 2022, the Spanish market registered an increase of 12,7%: This is the strongest growth since the beginning of the year after five months of losses. Regarding vehicle registrations by customer segment in September. Fleet (+17,8%) and Retail (+19,2%) gained in volumes compared to 2021, while Business (+6,0%) registered a slight increase.

However, since the beginning of the year, the decrease has remained significant, with **600.281** units registered and a market decline of 7,4%, which means 47.673 cars less compared to the same period in 2021. Registrations of alternative vehicles (electrified, hybrid and gas-powered), for the first time managed to position themselves as the first purchase option for users. Vehicle production grew moderately as a result of a slight improvement in the supply of materials, which enabled the distribution networks to meet the delivery of pending orders