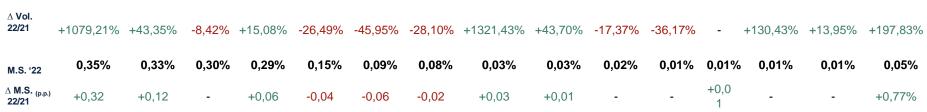

14.793 13.792 11.519 10.640 10.388 10.081 9.759 9.648 9.056 8.796 SANDERO **ARONA** T-CROSS **YARIS** C3 **CORSA CAPTUR** IBIZA 208 **STONIC**  $\leq$ (a) ♦  $\supset \subset$ 1 W 3ACIA SEGT SEGT -0.7% -3.8% +2,3% -21.8% +10.6% -10.1% -19.0% -14,4% -29,5% +2,5%