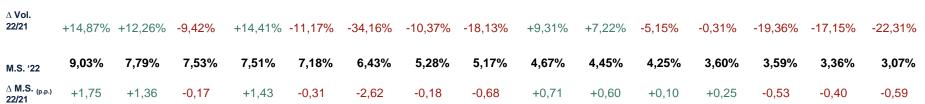

# Spain | New car registrations by group

New car registrations by group – Top 15 – September 2022 YTD

| Group |               | Brand                                   | Volume         | $\Delta$ % Volume '22 vs '21 | Market Share (%)   |
|-------|---------------|-----------------------------------------|----------------|------------------------------|--------------------|
| 1     | Volkswagen    | ( ) ( ) ( ) ( ) ( ) ( ) ( ) ( ) ( ) ( ) | 137.799        | -17,2%                       | 23,0%              |
| 2     | Stellantis    | FIRT Joop 🚱 👺 🏶 💝 🙈 📝 😔                 | 125.597        | -14,0%                       | 20,9%              |
| 3     | Toyota        | ● ② 🚭                                   | 58.279         | +9,8%                        | 9,7%               |
| 4     | Renault       | SAGIA 4                                 | 59.116         | <b>-7,0%</b> ■               | 9,8%               |
| 5     | Kia           | ]ĸи                                     | 46.745         | +12,3%                       | 7,8% Top 5: 71,2%  |
| 6     | Hyundai       | B                                       | 45.111         | +14,4%                       | 7,5%               |
| 7     | BMW           |                                         | 27.154         | -17,3%                       | 4,5%               |
| 8     | Mercedes-Benz |                                         | 27.174         | +6,3%                        | 4,5%               |
| 9     | Ford          | Tord                                    | 21.617         | -0,3%                        | 3,6%               |
| 10    | Nissan        | NISSAN (A)                              | <u> 13.166</u> | -31,1%                       | 2,2% Top 10: 93,6% |
| 11    | Mazda         | $\Theta$                                | 8.492          | -14,4%                       | <b>1</b> ,4%       |
| 12    | Volvo         | voca v                                  | 7.664          | -29,2%                       | <b>1</b> ,3%       |
| 13    | Tesla         | 7                                       | 3.279          | +39,9%                       | 0,5%               |
| 14    | MG            |                                         | 3.712          | +1.031,7%                    | 0,6%               |
| 15    | Honda         | HONDA                                   | 2.753          | +22,6%                       | 0,5%               |