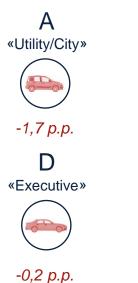

#### Market Share and Volume\*\*

Source: ANEAC

B: between 3,8m and 4,2m

E: more than 4.9m

Segment A and Segment B – Top 10 – September 2022 YTD

In terms of **MS**, respectively vs September 2021 YTD, **Segment A** has registered a decrease (-1,7 p.p.) while **Segment B** have remained almost unmodified (-0,3 p.p.). Considering the volumes, in September 2022 both **Segment A** and **Segment B** have decreased vs. September 2021 (-14,1% and -8,9% respectively)