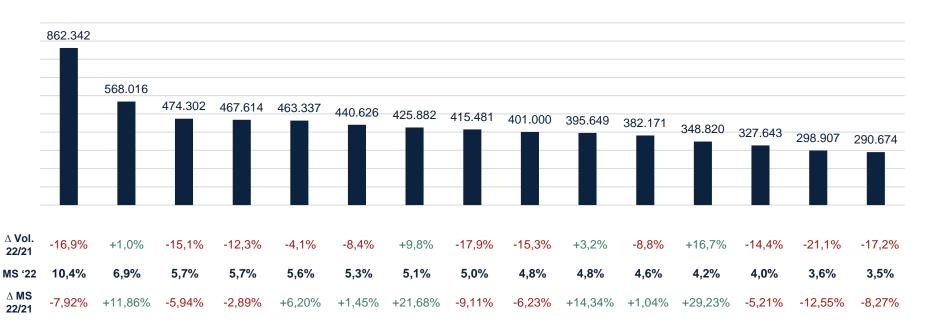

# Spain | New car registrations by brand

New car registrations by brand – September 2022 YTD (1/3)

## Spain | New car registrations by brand

New car registrations by brand – September 2022 YTD (2/3)

## Spain | New car registrations by brand

New car registrations by brand – September 2022 YTD (3/3)

Others