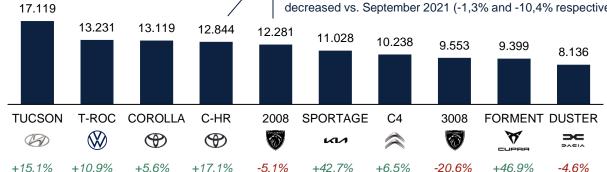

Δ Vol. % 22/21 YTD

A Vol. %

22/21 YTD

Segment C and Segment D – Top 10 – September 2022 YTD

In terms of **MS**, respectively vs September 2021 YTD, **Segment C** has registered an increase (+2,0 p.p.) while **Segment D** has registered a decrease (-0,2 p.p.). Considering the volumes, in September 2022 both **Segment C** and **Segment D** have decreased vs. September 2021 (-1,3% and -10,4% respectively)