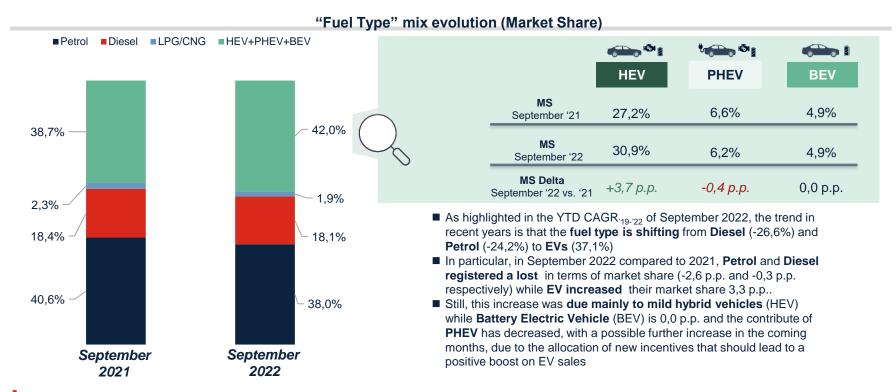

### **EV Registrations Trend September '22 YTD**

### HEV\*, PHEV\* and BEV\*\* Vehicles Trend September '22 YTD

Overview of new car registrations by segment