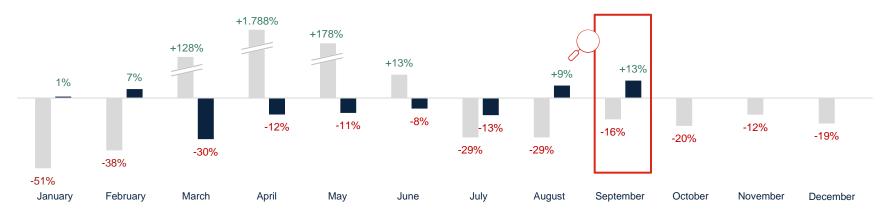

### September 2022 Highlights

After five months of losses ranging from 8% to 30% (March to July) due to the "shortage" of microchips and raw materials and the war in Ukraine, the sector has been on an upward trend since August (+9,1%). In September 2022, the Spanish market registered an increase of 12,7%: This is the strongest growth since the beginning of the year after five months of losses. Regarding vehicle registrations by customer segment in September. Fleet (+17,8%) and Retail (+19,2%) gained in volumes compared to 2021, while Business (+6,0%) registered a slight increase.

# Spain | Market Overview

Spain New Car Registrations

+12,7%

Spanish Market – September 2022 vs September 2021