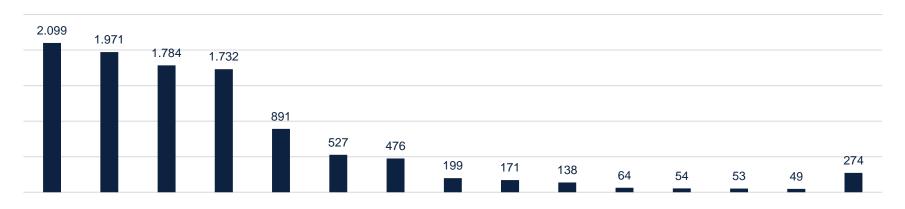

14.793 13.792 11.519 10.640 10.388 10.081 9.759 9.648 9.056 8.796 SANDERO **ARONA** T-CROSS **YARIS** C3 **CORSA CAPTUR** IBIZA 208 **STONIC**  $\leq$ (a) ♦  $\supset \subset$ 1 W 3ACIA SEGT SEGT -0.7% -3.8% +2,3% -21.8% +10.6% -10.1% -19.0% -14,4% -29,5% +2,5%