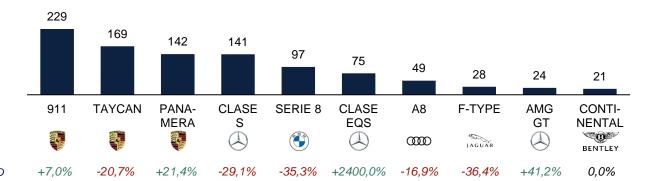

## Spain | New car registrations by brand

New car registrations by brand – September 2022 YTD (3/3)

Others