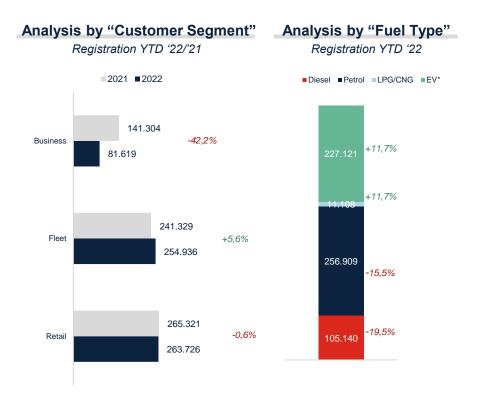

#### Market Share and Volume\*\*

Source: ANEAC

B: between 3,8m and 4,2m

E: more than 4.9m

Segment A and Segment B – Top 10 – September 2022 YTD

In terms of **MS**, respectively vs September 2021 YTD, **Segment A** has registered a decrease (-1,7 p.p.) while **Segment B** have remained almost unmodified (-0,3 p.p.). Considering the volumes, in September 2022 both **Segment A** and **Segment B** have decreased vs. September 2021 (-14,1% and -8,9% respectively)

Δ Vol. % 22/21 YTD

A Vol. %

22/21 YTD

Segment C and Segment D – Top 10 – September 2022 YTD

In terms of **MS**, respectively vs September 2021 YTD, **Segment C** has registered an increase (+2,0 p.p.) while **Segment D** has registered a decrease (-0,2 p.p.). Considering the volumes, in September 2022 both **Segment C** and **Segment D** have decreased vs. September 2021 (-1,3% and -10,4% respectively)

∆ Vol. % 22/21 YTD

Δ Vol. % 22/21 YTD

Segment E and Segment F – Top 10 – September 2022 YTD

In terms of **MS**, respectively vs September 2021YTD, **Segment E** and **Segment F** have remained almost unmodified (+0,2 p.p. and 0,0 p.p.), while in terms of volumes, in September 2022 **Segment E** and **Segment F** have increased (+6,6% and +1,4%) both vs. September 202