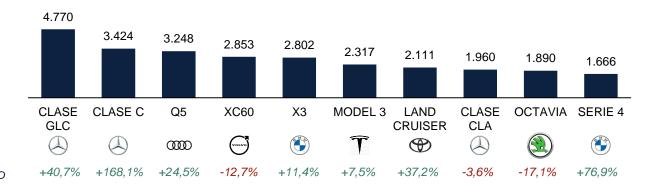

# Spain | New car registrations by brand

New car registrations by brand – September 2022 YTD (1/3)