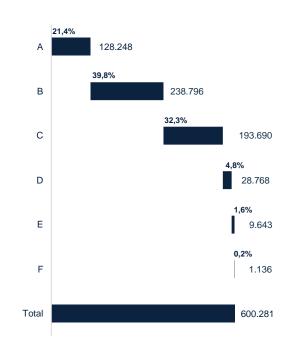

### Highlights - ∆% Volume 22/21 & Market Share (MS)

Δ % Volume September 22/21

| #  | Country | MS Sep<br>2022 YTD | Δ VS 2021 | Sales Volume<br>Sep 2022 YTD |
|----|---------|--------------------|-----------|------------------------------|
| 1  | GER     | 22,6%              | -7,4%     | 1.867.885                    |
| 2  | UK      | 14,6%              | -8,2%     | 1.208.368                    |
| 3  | FRA     | 13,4%              | -11,8%    | 1.112.067                    |
| 4  | ITA     | 11,8%              | -16,3%    | 976.055                      |
| 5  | SPA     | 7,3%               | -7,4%     | 600.281                      |
| 6  | POL     | 3,8%               | -8,8%     | 316.680                      |
| 7  | BEL     | 3,4%               | -10,2%    | 281.490                      |
| 8  | NET     | 2,7%               | -4,6%     | 224.944                      |
| 9  | SWE     | 2,5%               | -11,9%    | 204.640                      |
| 10 | AUS     | 2,0%               | -14,0%    | 163.209                      |