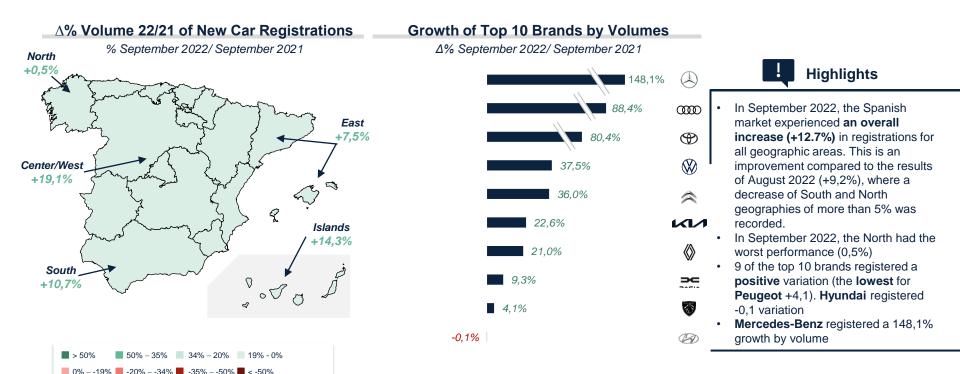

**Premium brands\*\*: Mercedes-Benz** (+34,8%) and Audi (+26,8%) grew in September 2022, while BMW recorded a drop (-4,7%). All 3 brands dropped on a YTD base. קול.

Areas monthly results: North +0,5%, Center/West +19,1%, East +9,3%, South +10,7% and Islands +14,3%, comparing September 2022 with September 2021

Customer segments: Retail -0,6%, Fleet +5,6% and Business -42,2% September 2022 YTD vs September 2021 YTD

Brands: among the Top 15 by volume Toyota, along with KIA, Hyundai and Dacia are growing in volume (+14,9%, +12,3%, +14,4% and 9,3% YTD respectively), while all the others are decreasing considering YTD results (SEAT -34,2% YTD and FIAT -22,3% YTD are the brands with the highest loss)

**Premium brands:** among the Top 15 by volume BMW and Audi are decreasing both YTD in September 2022 (-19,4% and -5,2% respectively), while Mercedes increase in the YTD (+7,2% in September 2022 vs 2021)