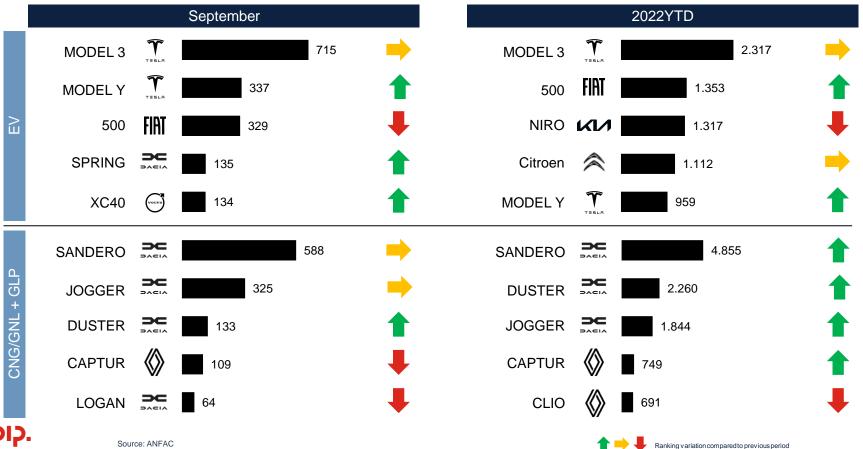

# **Spain** | New car registrations by fuel type

New car registrations by fuel type – Top 5 – EV and CNG/GNL + GLP