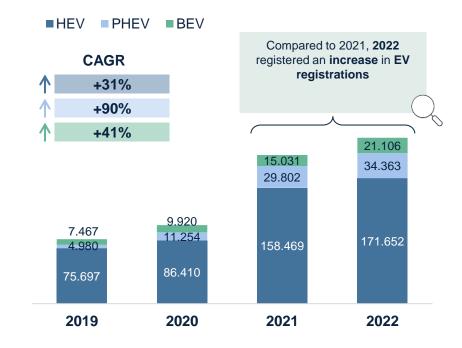

### HEV\*, PHEV\* and BEV\*\* Vehicles Trend September '22 YTD

Overview of new car registrations by segment