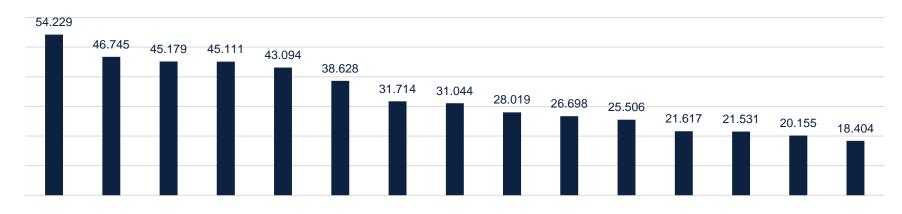

# Spain | New car registrations by brand

New car registrations by brand – September 2022 YTD (1/3)

## Spain | New car registrations by brand

New car registrations by brand – September 2022 YTD (2/3)

## Spain | New car registrations by brand

New car registrations by brand – September 2022 YTD (3/3)

Others